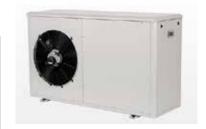

## **HEAT PUMPS**

### HIGHLY EFFICIENT COOLING / HEATING WITH VIRTUALLY ZERO MAINTENANCE

GIS Hybrid Heat Pumps are specially designed for adverse climatic conditions. A highly energy-efficient heating/cooling solution for commercial, industrial, residential and hospitality applications with a simple robust design, with various configurations up to the heating/cooling capacity of 2000 kW.

A team of professionally skilled workforce ensures the highest standards of quality of the product.