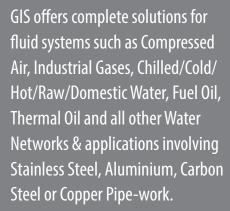

## **FLUID & PIPING SYSTEMS**

#### **FLUID SYSTEMS**

GIS offers different piping designs & solutions such as Stainless Steel, Aluminium, Carbon Steel and Copper for all mechanical systems such as Compressed Air, Water Treatment, Retrofit Installations and Water Networks.