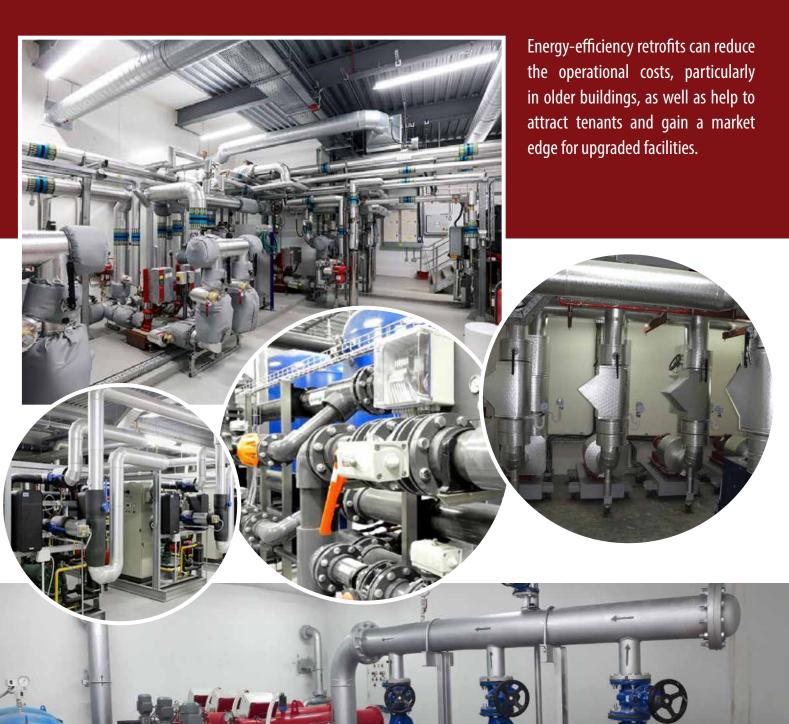

## **RENOVATION & RETROFIT PROJECTS**

GIS provides complete one stop solutions for the retrofit, renovation and refurbishment projects for the hospitality, commercial and industrial sectors to upgrade the performance of commercial buildings thereby increasing the service life and reducing operating & maintenance costs. Often retrofit involves modifications to existing commercial buildings that may improve energy efficiency or decrease energy demand.