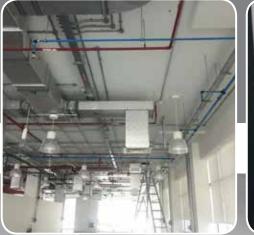

## **FLUID & PIPING SYSTEMS**

#### **FLUID SYSTEMS**

GIS offers different piping designs & solutions such as Stainless Steel, Aluminium, Carbon Steel and Copper for all mechanical systems such as Compressed Air, Water Treatment, Retrofit Installations and Water Networks.