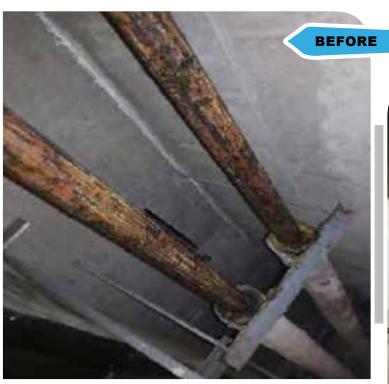

## **RENOVATION & RETROFIT PROJECTS**

GIS provides complete one stop solutions for the retrofit, renovation and refurbishment projects for the hospitality, commercial and industrial sectors to upgrade the performance of commercial buildings thereby increasing the service life and reducing operating & maintenance costs. Often retrofit involves modifications to existing commercial buildings that may improve energy efficiency or decrease energy demand.

## **FACILITY MAINTENANCE**

We provide a variety of technical services and comprehensive Mechanical, Electrical & Plumbing maintenance delivered by experienced teams of qualified professionals & technicians. We are experienced in refurbishment of MEP, especially cooling & heating systems of buildings.