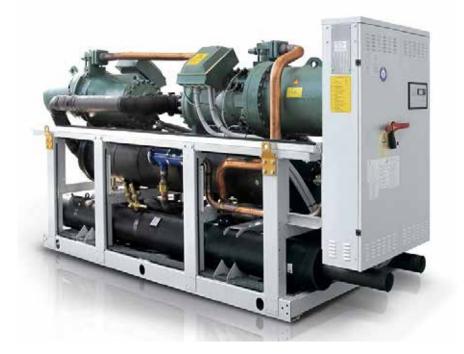

### HIGHLY EFFICIENT COOLING / HEATING WITH VIRTUALLY ZERO MAINTENANCE

GIS Hybrid Heat Pumps are specially designed for adverse climatic conditions. A highly energy-efficient heating/cooling solution for commercial, industrial, residential and hospitality applications with a simple robust design, with various configurations up to the heating/cooling capacity of 2000 kW.