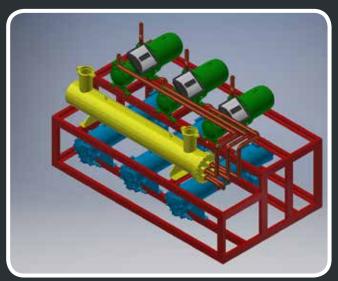

### HIGHLY EFFICIENT COOLING / HEATING WITH VIRTUALLY ZERO MAINTENANCE

GIS Hybrid Heat Pumps are specially designed for adverse climatic conditions. A highly energy-efficient heating/cooling solution for commercial, industrial, residential and hospitality applications with a simple robust design, with various configurations up to the heating/cooling capacity of 2000 kW.