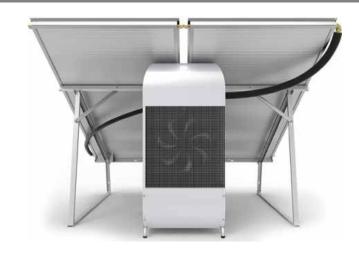

## **HEAT PUMPS**

### HIGHLY EFFICIENT COOLING / HEATING WITH VIRTUALLY ZERO MAINTENANCE

GIS Hybrid Heat Pumps are specially designed for adverse climatic conditions. A highly energy-efficient heating/cooling solution for commercial, industrial, residential and hospitality applications with a simple robust design, with various configurations up to the heating/cooling capacity of 2000 kW.