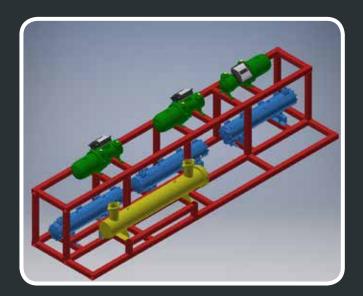

### HIGHLY EFFICIENT COOLING / HEATING WITH VIRTUALLY ZERO MAINTENANCE

GIS Hybrid Heat Pumps are specially designed for adverse climatic conditions. A highly energy-efficient heating/cooling solution for commercial, industrial, residential and hospitality applications with a simple robust design, with various configurations up to the heating/cooling capacity of 2000 kW.