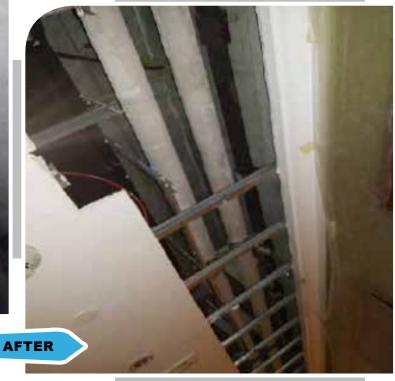

#### **FLUID SYSTEMS**

GIS offers different piping designs & solutions such as Stainless Steel, Aluminium, Carbon Steel and Copper for all mechanical systems such as Compressed Air, Water Treatment, Retrofit Installations and Water Networks.

## **FLUID & PIPING SYSTEMS**

# **FUEL OIL SYSTEMS**

GIS provides complete Design, Engineering, Supply & Installation of Fuel Oil and Chemical Handling Systems for commercial and industrial sectors.