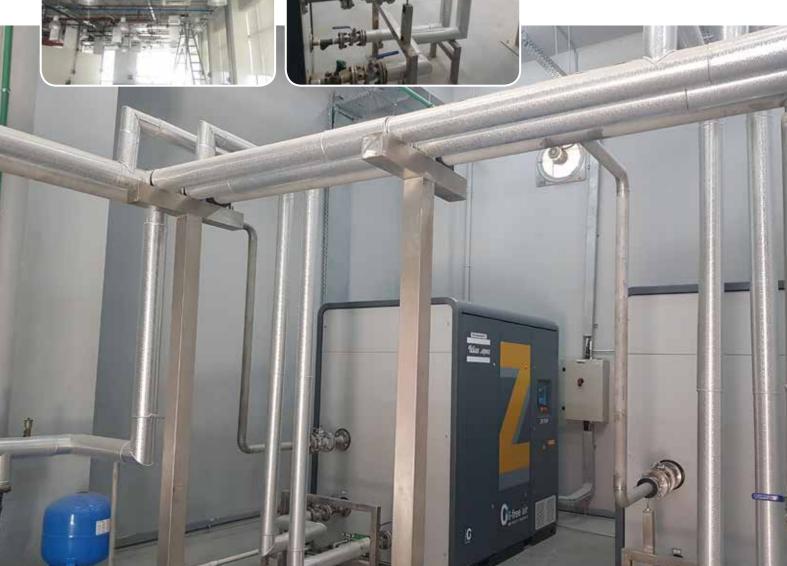

## **FLUID & PIPING SYSTEMS**

#### **FLUID SYSTEMS**

GIS offers different piping designs & solutions such as Stainless Steel, Aluminium, Carbon Steel and Copper for all mechanical systems such as Compressed Air, Water Treatment, Retrofit Installations and Water Networks.